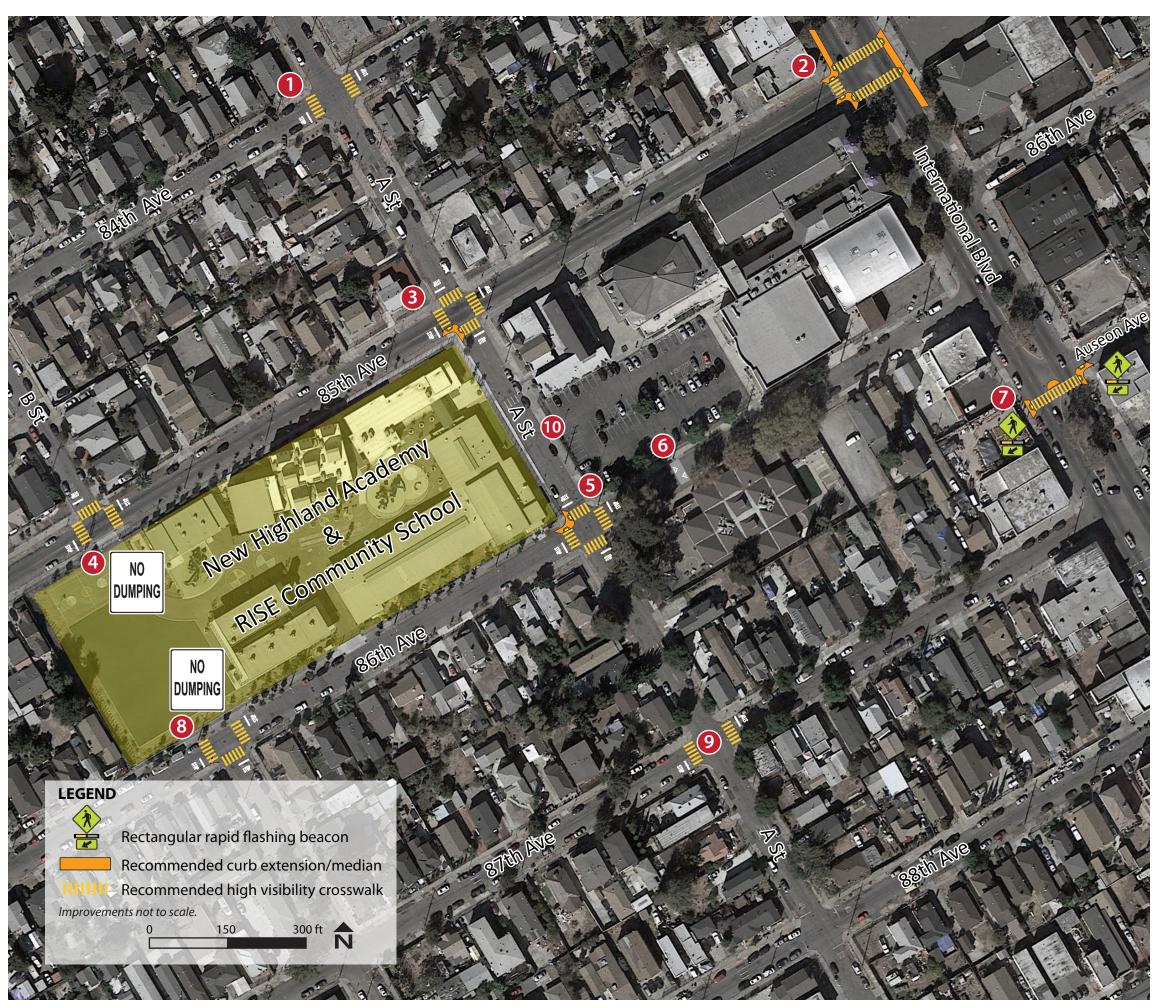

## **Safe Routes to Schools Improvement Plan**

Site Assessment held February 2016

1 84th Ave / A St Intersection

Install high-visibility crosswalks and advanced stop markings on 84th Ave.

- International Blvd / 85th Ave Intersection
- -Install curb extensions on all corners of intersection.
- -Install bus bulbs on International Blvd approaching 85th Ave.
- -Install high-visibility crosswalks on all legs of intersection.
- 3 85th Ave / A St Intersection
  - -Install curb extension at southern corner of intersection.
  - -Install high-visibility crosswalks and advanced stop markings at all legs of intersection.
- 4 85th Ave / B St Intersection
  - -Install high-visibility crosswalks, and advanced stop markings at all legs of intersection.
  - -Install No Dumping sign.
- **5** 86th Ave / A St Intersection
  - -Install curb extension at western corner of intersection.
  - -Install high-visibility crosswalks and advanced stop markings at all legs of intersection.
- 6 86th Ave

Consider installing speed hump.

- International Blvd / Auseon Ave
  - -Install high-visibility crosswalk.
  - -Install curb extensions.
  - -Install pedestrian refuge island and extend median to create pedestrian refuge.
  - -Install rectangular rapid flashing beacons.
- 86th Ave / B St Intersection
  - -Install high-visibility crosswalks, and advanced stop markings on all legs of intersection.
  - -Install No Dumping Sign.
- 9 87th Ave / A St Intersection

Install high-visibility crosswalks, and advanced stop markings on A St.

10 A St

Continue drop off procedure along A St.