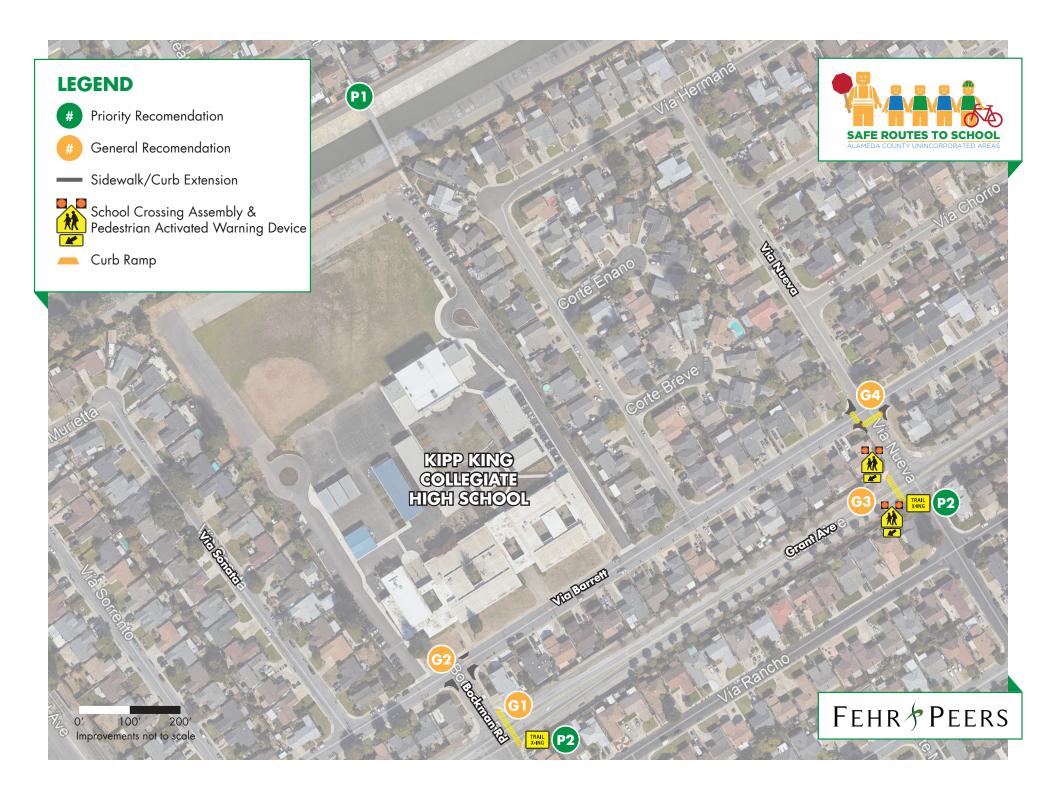

## **PRIORITY**

- Pedestrian access to campus
- 2 Pedestrian safety along Grant Avenue
- Pedestrian visibility at major school access intersections

## **PRIORITY**

- Re-open pedestrian crossing over San Lorenzo Creek
  Addresses Issue(s): Priority 1
- Install Trail Crossing signs (W11-15P) at Grant Avenue/ Via Nueva and Grant Avenue/Bockman Road Addresses Issue(s): Priority 2
- Railroad Safety Education Program

  Addresses Issue(s): Priority 2

#### **GENERAL**

- Install a crosswalk with high-visibility ladder striping at the westbound approach of the Grant Avenue/Bockman Road intersection.
  - Addresses Issue(s): Priority 3
- Construct curb extensions at the Via Barrett/ Bockman Road intersection. Addresses Issue(s): Priority 3
- Install crosswalks with high-visibility ladder striping at the Grant Avenue/Via Nueva intersection. Install a pedestrian activated warning device at this location.

  Addresses Issue(s): Priority 3
- Stripe new crosswalks with high-visibility ladder striping at the westbound and southbound approachs of the Via Barrett/Via Nueva intersection. Construct curb extensions at this location.

  Addresses Issue(s): Priority 3

KEY METRICS AT-A-GLANCE