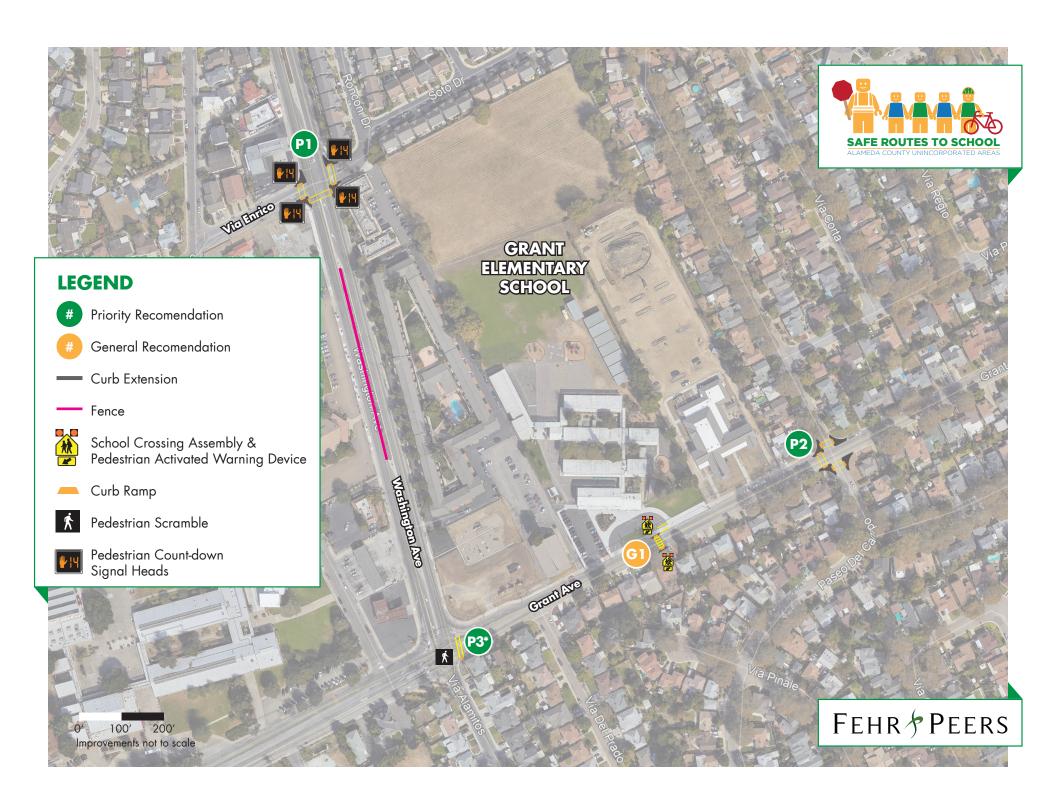

## **PRIORITY**

- Pedestrian access and safety along Washington Avenue
- Pedestrian visibility concerns at the Grant Avenue/ Paseo del Campo intersection
- Pedestrian circulation and safety at the Grant Avenue/Washington Avenue intersection

## **PRIORITY**

Install a fence in the median of Washington Avenue.
Tighten curb radii and install directional curb ramps
and pedestrian count-down signal heads at the
Washington Avenue/Via Enrico intersection.

Addresses Issue(s): Priority 1

Intersection improvements at the Grant Avenue/ Paseo Del Campo intersection.

Addresses Issue(s): Priority 2

As a near-term project, stripe the westbound crosswalk and add a pedestrian scramble phase at the Grant Avenue/Washington Avenue intersection. In the long term, remove slip lanes and increase curb space.

Addresses Issue(s): Priority 3

# **GENERAL**

- Install a midblock crosswalk on Grant Ave.

  Addresses Issue(s): General 1
- Encourage parents to park in the neighborhood to the east of campus and walk to pick up students.

  Addresses Issue(s): General 2