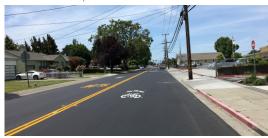

## **PRIORITY**

Install a fence in the median of Washington Avenue.
Tighten curb radii and install directional curb ramps
and pedestrian count-down signal heads at the
Washington Avenue/Via Enrico intersection.