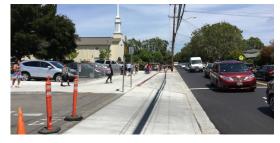

Addresses Issue(s): Priority 1

Intersection improvements at the Grant Avenue/ Paseo Del Campo intersection.

Addresses Issue(s): Priority 2

As a near-term project, stripe the westbound crosswalk and add a pedestrian scramble phase at the Grant Avenue/Washington Avenue intersection. In the long term, remove slip lanes and increase curb space.