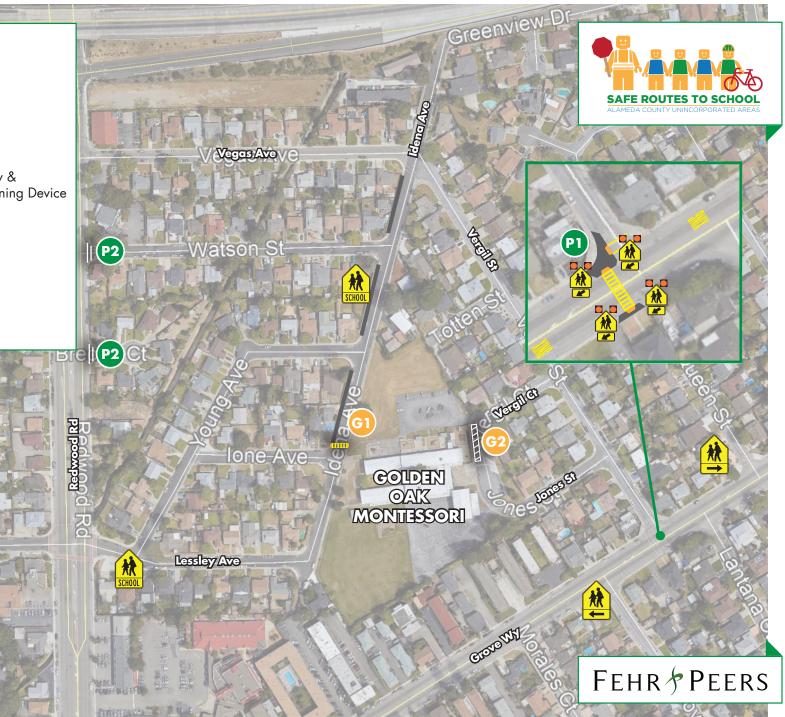

## KEY METRICS AT-A-GLANCE PROJECT OVERVIEW Golden Oak Montessori School is a Public Charter School located in Castro Valley, 0-11 California. In 2016-17 there were 239 students enrolled at Golden Oak Montessori School. An on-site walk audit was conducted on Tuesday afternoon, May 13th, 2017 with Principal Gena Engelfried, Leilani Nguyen (parent), Patrick Gilster (F&P), Melody Gu (F&P), No Data Available No Data Available and Carol Levine (Spokemore). AM(PM) Peak Hour AM(PM) Peak Hour Pedestrians at Major **Bicycles at Major** Intersection Access Intersection Access **ISSUES &** PROJECT Crossina CONCERNS MENDATIONS Guard None PRIORITY High vehicle speeds along Grove Way P1 Virgil Street/Grove Way Intersection Improvements Addresses Issue(s): Priority 1, Priority 2 Pedestrian safety and visibility Bicycle-involved Pedestrian-involved Redwood Road Enhancements & P2 collisions adjacent collisions adjacent Traffic Safety Education to school to school Lack of school zone signage Addresses Issue(s): Priority 2 Reported Collisions 2009-2014 Install School Zone Signage at appropriate **P**3 distances from all school access points. Addresses Issue(s): Priority 3 Sidewalk gaps along Idena Avenue GENERAL Use of red curb in front of school as loading zone Idena Avenue Sidewalk Gaps GI Addresses Issue(s): General 1 Vehicle conflicts in school driveway Stripe a loading zone along the school frontage. Parked cars limit pedestrian access along Jones Street Addresses Issue(s): General 2, General 3, General 4 **COLLISION HISTORY** Pedestrian-involved collisions due to vehicles not yielding to pedestrians in crosswalks No bicycle collision reported adjacent to school. Bicycle collisions reported along Redwood Road and Castro Valley Boulevard

## LEGEND

- Priority Recomendation
- General Recomendation
- Sidewalk/Curb Extension

School Crossing Assembly & Pedestrian Activated Warning Device

School Zone

School Zone Ahead

0' 100' 200' Improvements not to scale