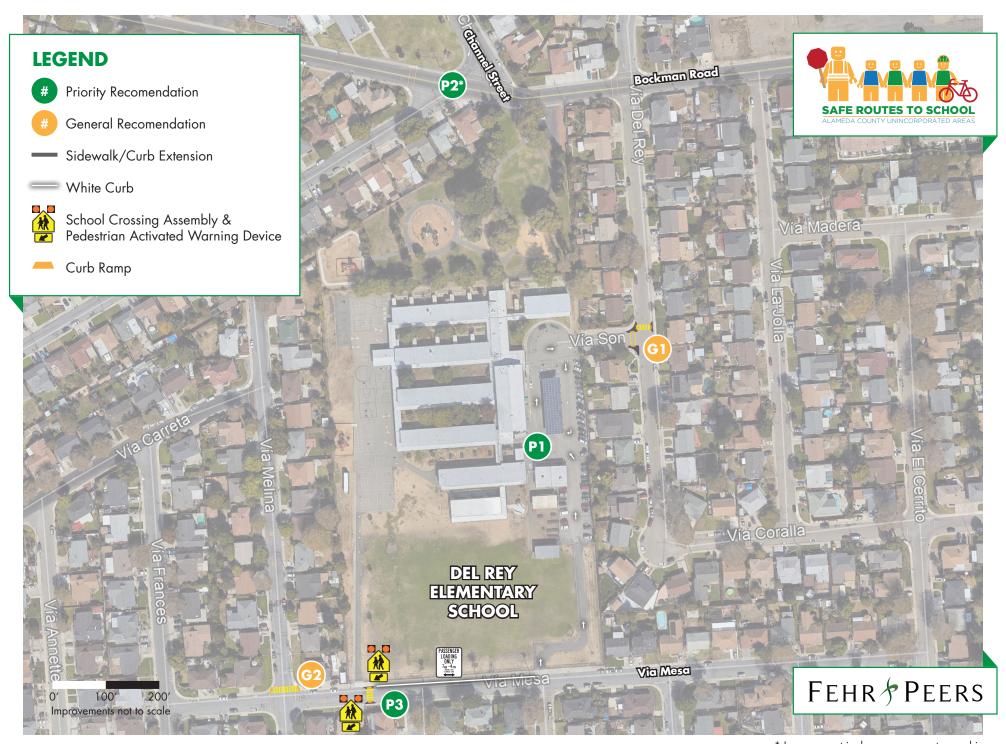

### **PRIORITY**

- Reverse passenger loading zone to enter from via Mesa and to exit at Via del Rey travel clockwise. Move bus pick-up to Via Sonya.
  - Addresses Issue(s): Priority 1 & 2
- Enlarge and raise the southbound median at the Channel Street/Bockman Road intersection. As a long-term improvement, square up both side streets and create two separate intersections; keep the eastern intersection all-way stop controlled.

  Addresses Issue(s): Priority 3
- Add high-visibility ladder striping to the Via Mesa midblock crosswalk and convert the unused bus stop to a passenger loading zone.

Addresses Issue(s): General 1

# **GENERAL**

- Install curb extensions and paint crosswalks at the Via Del Rey/Via Son intersection.

  Addresses Issue(s): General 1
- Paint high-visibility crosswalk across the southbound approach at the Via Mesa/Via Melina intersection.

  Addresses Issue(s): General 1