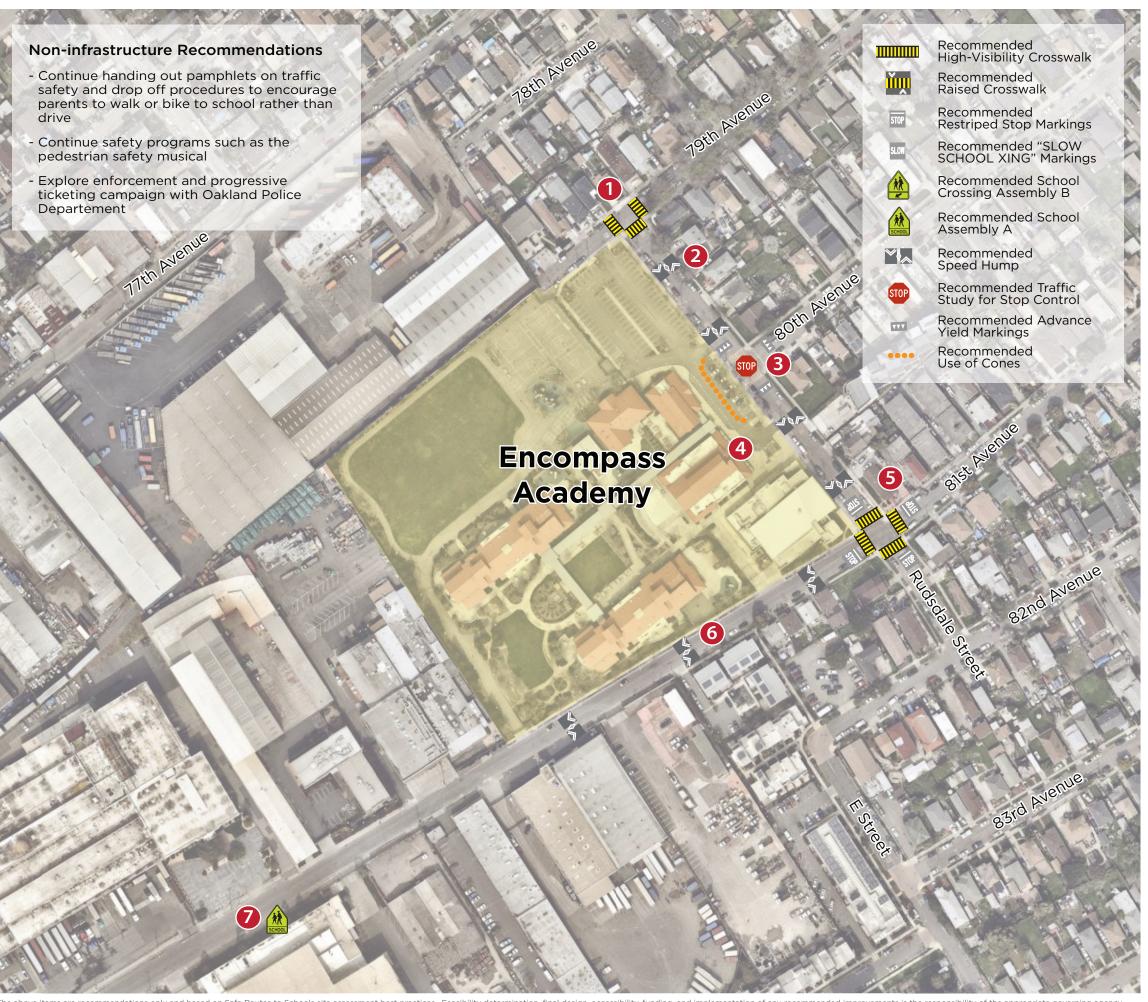

## Safe Routes to Schools Improvement Plan

Site Assessment held May 2017

- 79th Avenue / Rudsdale Street
   Install high visibility crosswalks at southeast and southwest legs
- Rudsdale Street / School Frontage
   Install speed humps along Rudsdale Street, avoiding conflicts with residential driveways
- 80th Avenue / Rudsdale Street
   Conduct warrant study to determine feasibility of installing all-way stop control
  - Install advance yield markings at all legs
- School Parking Lot
   Restripe parking lot including directional arrows and 5 mph markings
  - Use additional traffic cones in order to narrow lanes and direct traffic in the drop-off loop
- 81st Avenue / Rudsdale Street
   Install high visibility crosswalks at all 4 legs
   Restripe existing advance stop markings
- 81st Avenue / School Frontage
   Install speed humps along 81st Avenue in front of School
- 81st Avenue Southwest of School
  - Install school Assembly A signage 500' from school property boundary