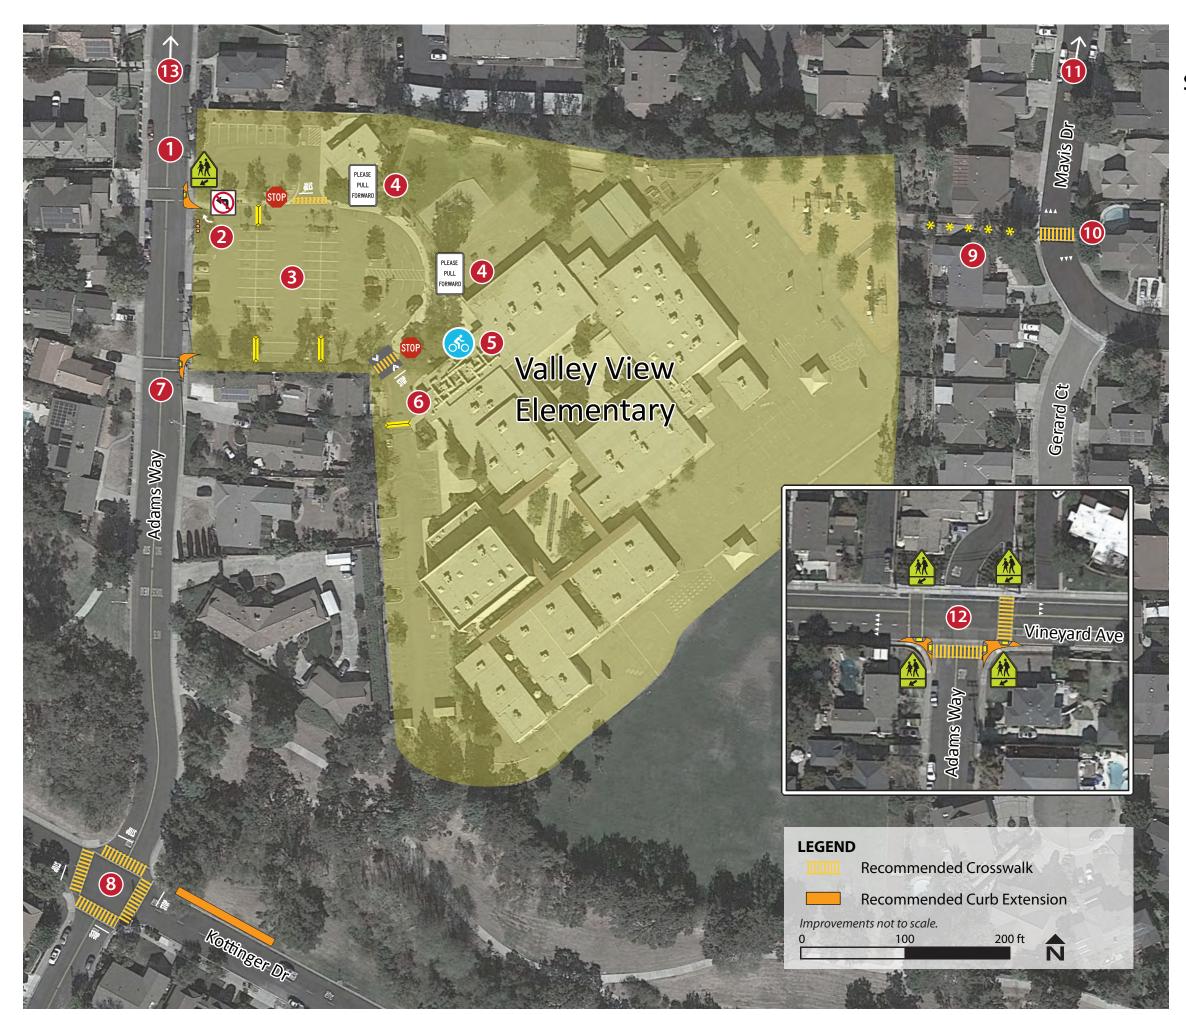

### Site Assessment held May 2016

Adams Way -Install curb extension on east side of Adams Way. -Trim back vegetation obscuring existing School Warning Assembly B.

### **2** School Parking Lot Exit

-Install additional No Left Turn sign at driveway exit. -Trim back vegetation obscuring existing No Left Turn sign. -Cone off left side of driveway to discourage left turns during drop-off and pick-up.

-Replace existing straight arrow pavement markings with right turn arrows.

# School Parking Lot -Install speed bumps.

-Install high-visibility crosswalk and stop sign with advance stop bar.

# Pick-up and Drop-off Area Install Pull Forward signs.

**5** School Entrance Install new bike rack and secure fencing.

6 Staff Parking Lot -Install Stop sign. -Install high-visibility crosswalk. -Consider installing raised crosswalk. -Install speed bump.

#### Adams Way

-Consider installing curb extension on east side of Adams Way.

8 Adams Way / Kottinger Dr -Install high-visibility crosswalks and advance stop bars at all legs of intersection. -Install sidewalk to facilitate informal drop-off and pick-up.

### Mavis Dr

-Trim back vegetation obstructing pathway. -Consider installing pedestrian lighting along pathway.

### **10** Mavis Dr

-Install high-visibility crosswalk and advance yield markings. -Trim back vegetation obscuring existing School Warning Assembly B.

### Mavis Dr

Upgrade existing school sign to School Warning Assembly A.

12 Adams Way / Vineyard Ave -Install high-visibility crosswalk and advance yield markings. -Install curb extensions at southern corners of intersection. -Install School Warning Assembly B at Vineyard Ave crossings.

#### **13** Non-infrastructure Recommendation Conduct crossing guard refresher training.