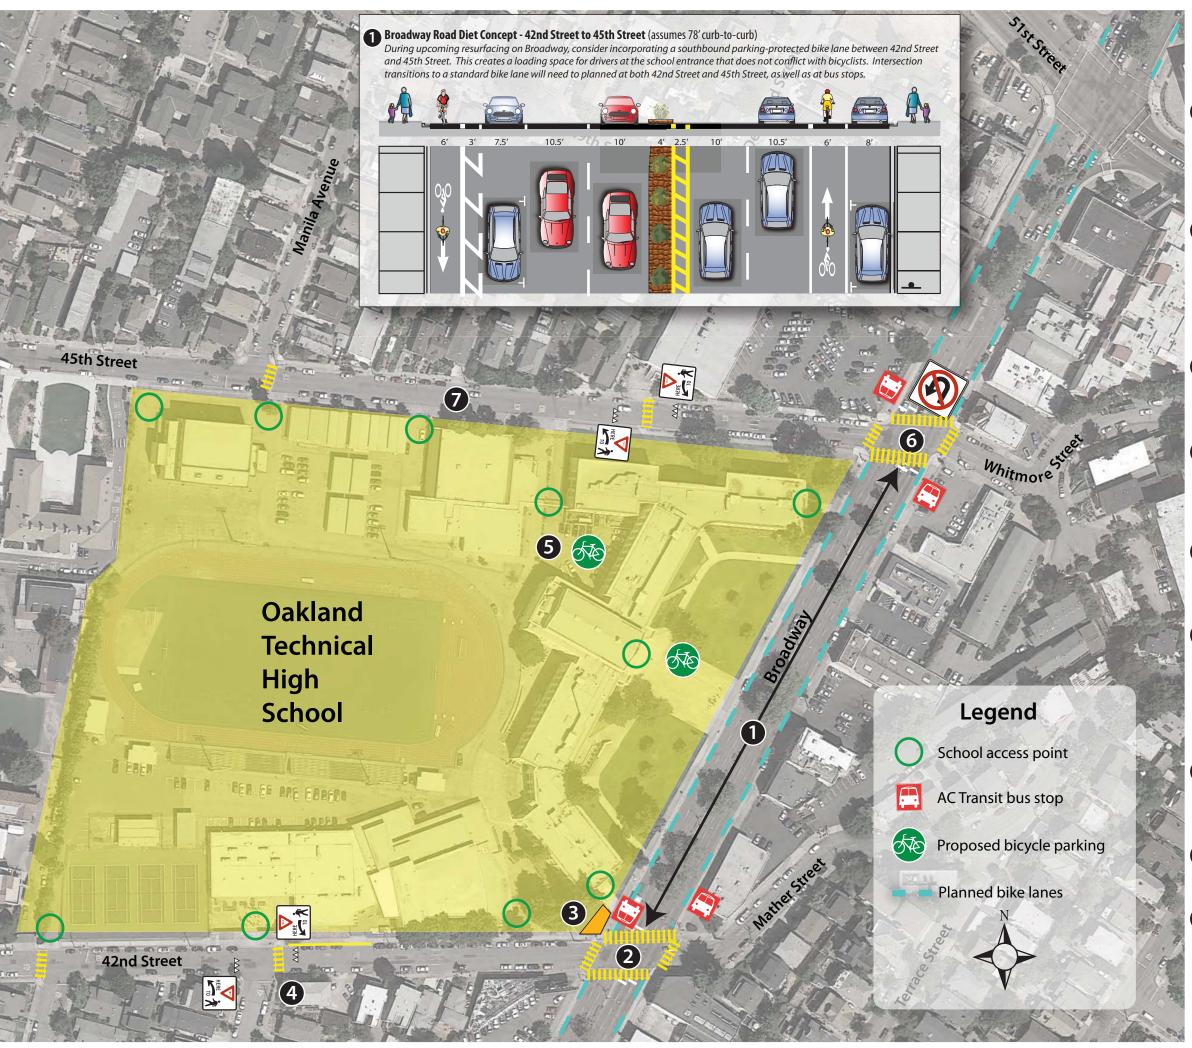

#### Broadway Repaving Project

- During the Broadway repaving project, consider installing parking-buffered southbound bike lanes between 45th Street and 42nd Street.
- Consider installing additional "no parking" signage on the west side of Broadway between 42nd Street and 45th Street.

#### 2 Broadway at 42nd Street

- Restripe all crosswalks as high-visibility yellow.
- Stripe additional width in northern crosswalk to accommodate higher pedestrian volumes.
- Stripe advance stop bars for vehicles on Broadway.
- Extend pedestrian crossing phase, study impacts of leading pedestrian indicator (LPI).

#### Broadway & 42nd Street Bus Stop

 Consider adding a paved plaza with seating adjacent to the bus stop, providing a waiting area for students and reducing the number of students blocking the sidewalk.

#### 42nd Street

- Stripe yellow curb for special-needs student buses.
- Restripe exisitng crosswalks as high-visibility yellow.
- Stripe "shark teeth" yield pavement markings and install signage at 42nd Street at Emerald Street.

#### **5** Secure Bicycle Parking

- Install secure, monitored bike cage inside school grounds.
- Supplement existing bike racks at the school entrance with U-racks, or a similar rack design.

## 6 Broadway at 45th Street

- Restripe all crosswalks as high-visibility yellow.
- Stripe additional width in southern crosswalk to accommodate higher pedestrian volumes.
- Stripe advance stop bars for vehicles on Broadway.
- Study impacts of "No U-Turn" sign for northbound drivers on Broadway, requiring drivers to U-Turn at 51st Street.

#### 7 45th Street

- Restripe existing crosswalks as high-visibility yellow.
- Stripe "shark teeth" yield pavement markings and install signage at 45th Street mid-block crossing.