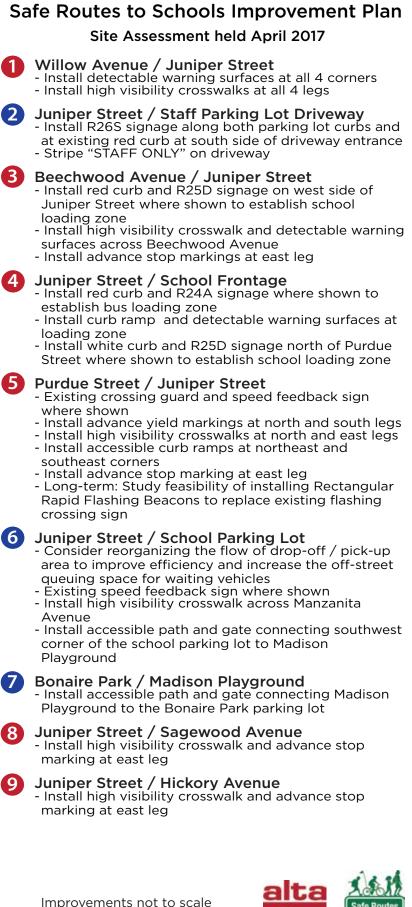

## Non-infrastructure Recommendations

- Madison Elementary currently participates in Alameda County Safe Routes to School Program. Madison should continue to participate and take advantage of both the encouragement and educational programming that the Safe Routes to School Program has to offer. Special attention should be given to pedestrian-focused activities.

## Madison Elementary School

Sypress

Street

Elm

Proposed Improvements:

Nicks

Boulevard

| ŧ             | Recommendations on<br>City Property                     |
|---------------|---------------------------------------------------------|
|               | Recommended<br>High-Visibility Crosswalk                |
| •             | Recommended<br>Curb Extension / Sidewalk<br>Recommended |
|               | Curb Ramp                                               |
| YOUR<br>SPEED | Existing Speed<br>Feedback Sign                         |
| <b>N</b>      | Existing Crossing<br>Guard Location                     |
| •••           | Recommended Blocking of Driveway                        |
|               | Recommended<br>Path/Gate                                |
|               | Recommended Rectangula<br>Rapid Flashing Beacon         |

|                    |                               |                                                |             | nan -                                                                                                                                                                                                                                                                                                                                                                                                                                                                                                                                                                                                                                                                                                                                                                                                                                                                                                                                                                                                                                                                                                                                                                                                                                                                                                                                                                                                                                                                                                                                                                                                                                                                                                                                                                                                                                                                                                                                                                                                                                                                                                                          | TOUR     | BARCE                                                                                                           | EEE       |
|--------------------|-------------------------------|------------------------------------------------|-------------|--------------------------------------------------------------------------------------------------------------------------------------------------------------------------------------------------------------------------------------------------------------------------------------------------------------------------------------------------------------------------------------------------------------------------------------------------------------------------------------------------------------------------------------------------------------------------------------------------------------------------------------------------------------------------------------------------------------------------------------------------------------------------------------------------------------------------------------------------------------------------------------------------------------------------------------------------------------------------------------------------------------------------------------------------------------------------------------------------------------------------------------------------------------------------------------------------------------------------------------------------------------------------------------------------------------------------------------------------------------------------------------------------------------------------------------------------------------------------------------------------------------------------------------------------------------------------------------------------------------------------------------------------------------------------------------------------------------------------------------------------------------------------------------------------------------------------------------------------------------------------------------------------------------------------------------------------------------------------------------------------------------------------------------------------------------------------------------------------------------------------------|----------|-----------------------------------------------------------------------------------------------------------------|-----------|
| 5:                 |                               | a                                              | Madison     | 6                                                                                                                                                                                                                                                                                                                                                                                                                                                                                                                                                                                                                                                                                                                                                                                                                                                                                                                                                                                                                                                                                                                                                                                                                                                                                                                                                                                                                                                                                                                                                                                                                                                                                                                                                                                                                                                                                                                                                                                                                                                                                                                              |          | Manzanita Avenue                                                                                                | C. Bellin |
| s on               | #                             | Recommendations on<br>School District Property | Playground  |                                                                                                                                                                                                                                                                                                                                                                                                                                                                                                                                                                                                                                                                                                                                                                                                                                                                                                                                                                                                                                                                                                                                                                                                                                                                                                                                                                                                                                                                                                                                                                                                                                                                                                                                                                                                                                                                                                                                                                                                                                                                                                                                | Harris   |                                                                                                                 |           |
| sswalk             | STOP                          | Recommended Advanced<br>Stop Pavement Marking  | 100         | ?                                                                                                                                                                                                                                                                                                                                                                                                                                                                                                                                                                                                                                                                                                                                                                                                                                                                                                                                                                                                                                                                                                                                                                                                                                                                                                                                                                                                                                                                                                                                                                                                                                                                                                                                                                                                                                                                                                                                                                                                                                                                                                                              |          | A CARLES                                                                                                        |           |
| Sidewalk           |                               | Recommended Advance<br>Yield Markings          |             | Contraction of the local division of the loc |          |                                                                                                                 |           |
|                    | STAFF                         | Recommended "Staff Only"<br>Markings           | - (o)/ )    |                                                                                                                                                                                                                                                                                                                                                                                                                                                                                                                                                                                                                                                                                                                                                                                                                                                                                                                                                                                                                                                                                                                                                                                                                                                                                                                                                                                                                                                                                                                                                                                                                                                                                                                                                                                                                                                                                                                                                                                                                                                                                                                                | 8<br>[§  | Sagewood Avenue                                                                                                 |           |
|                    | -                             | Recommended Red<br>Curb                        | A TIN       | 0 -                                                                                                                                                                                                                                                                                                                                                                                                                                                                                                                                                                                                                                                                                                                                                                                                                                                                                                                                                                                                                                                                                                                                                                                                                                                                                                                                                                                                                                                                                                                                                                                                                                                                                                                                                                                                                                                                                                                                                                                                                                                                                                                            |          | The second se | -         |
|                    |                               | Recommended White<br>Curb                      | 2           |                                                                                                                                                                                                                                                                                                                                                                                                                                                                                                                                                                                                                                                                                                                                                                                                                                                                                                                                                                                                                                                                                                                                                                                                                                                                                                                                                                                                                                                                                                                                                                                                                                                                                                                                                                                                                                                                                                                                                                                                                                                                                                                                | 1        |                                                                                                                 | 1-13/11   |
| ocking             | NO<br>STOPPING<br>Any<br>Time | Recommended<br>R26S Signage                    | Bonaire     |                                                                                                                                                                                                                                                                                                                                                                                                                                                                                                                                                                                                                                                                                                                                                                                                                                                                                                                                                                                                                                                                                                                                                                                                                                                                                                                                                                                                                                                                                                                                                                                                                                                                                                                                                                                                                                                                                                                                                                                                                                                                                                                                |          | WR-C                                                                                                            | i         |
|                    | and the second                | Recommended<br>R25D Signage                    | Park        | 1 the                                                                                                                                                                                                                                                                                                                                                                                                                                                                                                                                                                                                                                                                                                                                                                                                                                                                                                                                                                                                                                                                                                                                                                                                                                                                                                                                                                                                                                                                                                                                                                                                                                                                                                                                                                                                                                                                                                                                                                                                                                                                                                                          |          | AND NO.                                                                                                         | inite by  |
| ectangular<br>acon |                               | Recommended<br>R24A Signage                    | And B the   | <u>-</u>                                                                                                                                                                                                                                                                                                                                                                                                                                                                                                                                                                                                                                                                                                                                                                                                                                                                                                                                                                                                                                                                                                                                                                                                                                                                                                                                                                                                                                                                                                                                                                                                                                                                                                                                                                                                                                                                                                                                                                                                                                                                                                                       | <b>9</b> | Hickory Avenue                                                                                                  |           |
| 337 Q141           | INE                           | TAN SALES                                      | SAA 15 MARA |                                                                                                                                                                                                                                                                                                                                                                                                                                                                                                                                                                                                                                                                                                                                                                                                                                                                                                                                                                                                                                                                                                                                                                                                                                                                                                                                                                                                                                                                                                                                                                                                                                                                                                                                                                                                                                                                                                                                                                                                                                                                                                                                | 21,7     |                                                                                                                 |           |

Junipe

Stree

100 A

3

Redwood Avenue

Willow Avenue

Beechwood Avenue

Purdue Street

The above items are recommendations only and based on Safe Routes to Schools site assessment best practices. Feasibility determination, final design, funding, and implementation of any recommended improvements is the responsibility of the appropriate governing agency

## Madison Elementary School San Leandro

200 ft

N