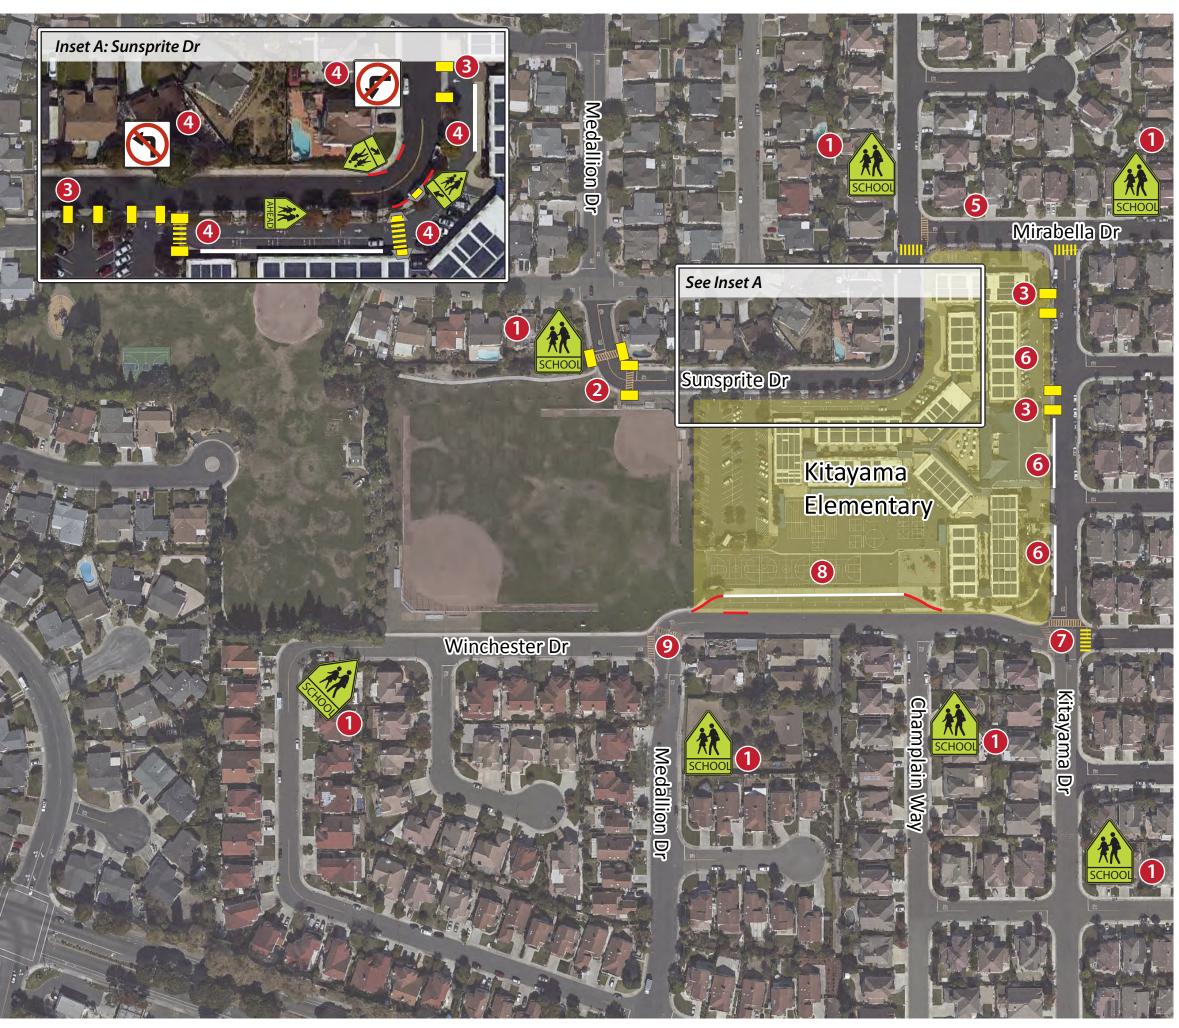

## Tom Kitayama Elementary Safe Routes to School Improvement Plan

Site Assessment held April 2016

- Signage Upgrade
  Update all Assembly A signage approaching the school.
- Town Estates Park Crosswalks
  Install truncated domes at curb ramps.
- **Silvaria State St**
- Sunsprite Dr Drop-Off Loop

  Restripe curb from yellow to white.

  Replace faded No Parking signs along loop.

  Install "No Left Turn" signs at driveway exits.

  Restripe existing crosswalk at west end as high-visibility.

  Install high-visibility crosswalk through drop-off loop..
- Mirabella Dr X-ing Sign

  Trim street tree to improve crossing sign visibility.
- 6 Kitayama Dr

  Consider closing parking lot during drop-off/pick-up.

  Restripe curb from yellow to white.
- Kitayama Dr / Winchester Dr Intersection

  Remove non-compliant Assembly D & B sigange.

  Install high-visibility crosswalk in east leg of intersection.
- Winchester Dr Drop-Off Loop

  Restripe curb from yellow to white.

  Replace faded No Parking signs on loop.
- Winchester Dr / Medallion Dr Intersection
  Remove non-compliant yield paddle.