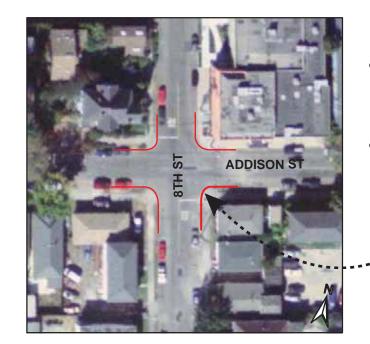

### **Addison Street at 8th Street**

- Convert intersection to all-way stop, including stop signs, legends, limit lines and centerlines on approaches.
- Install red curb to prohibit parking within 20 feet of intersection to improve sight distance.