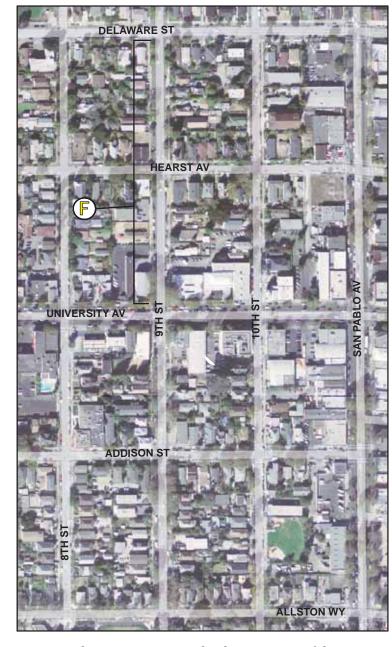

Install ladder-style high-visibility crosswalks on all 4 legs of intersection.

**Delaware Street and 9th Street Corridor** 

Refresh bike lanes, on 9th Street between Delaware Street and Allston Way.

Note: City maintenance activity not included in SR2S grant application.