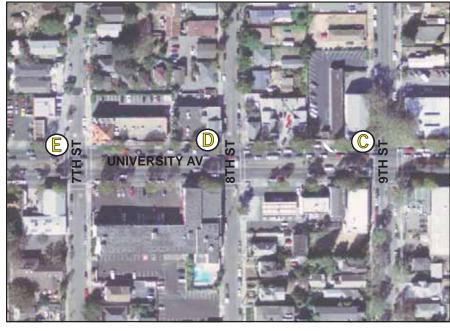

### © 9th and University

Install red curb to prohibit parking within 20 feet of intersection to improve sight distance on all 4 corners of intersection.

Install ladder-style high-visibility crosswalks on all 4 legs of intersection.

### (D) 8th and University

Install full bulbouts (both sides of each corner) on all four corners of intersection.

Install red curb to prohibit parking within 20 feet of intersection to improve sight distance on all 4 corners of intersection.

Install ladder-style high-visibility crosswalks on all 4 legs of intersection.

## E 7th and University

Extend both median islands to provide pedestrian refuge areas.

Install red curb to prohibit parking within 20 feet of the intersection to improve sight distance on all 4 corners of intersection.