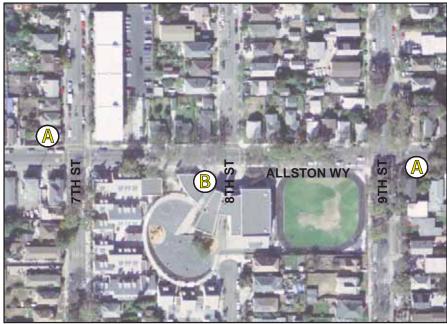

#### **Allston Way**

Widen crosswalk lines closest to traffic circles from existing 12 inches to 24 inches.

Note: City maintenance activity not included in SR2S grant application.

Repaint curb on south side, west of 8th Street for bus stop zone.