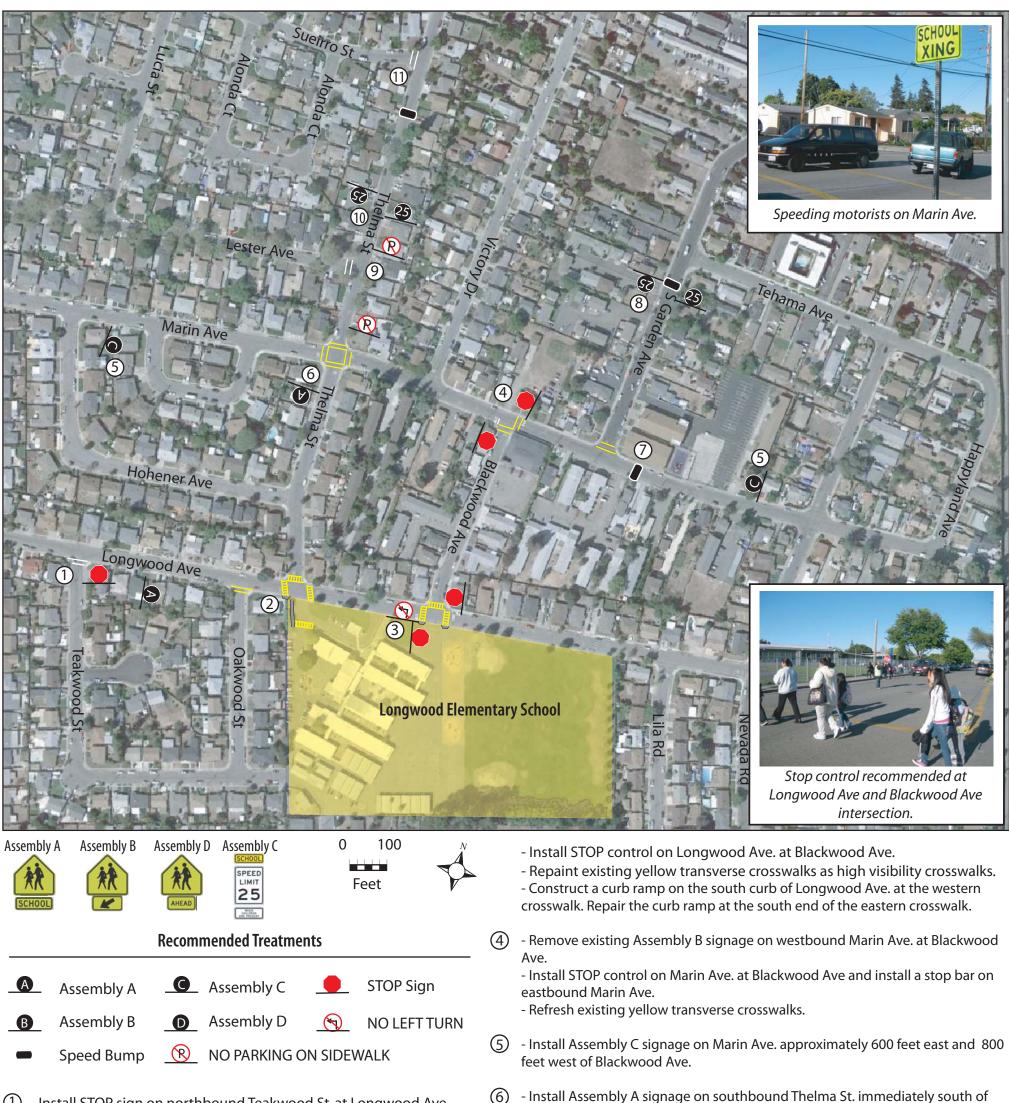

 Install STOP sign on northbound Teakwood St. at Longwood Ave. Paint white transverse crosswalk across Teakwood St. at Longwood Ave.

- Update existing Assembly A signage to Florescent Yellow Green (FYG) on eastbound Longwood Ave. between Teakwood St. and Oak-

wood St. signage.

2 - Paint yellow transverse crosswalk across Oakwood St. at Longwood Ave.

Repaint existing yellow transverse crosswalks at Longwood Ave.
and Thelma St. as high visibility and paint high visibility crosswalk
across west leg of intersection (drainage relocation may be required).
Construct four foot wide, 65 foot long, raised pedestrian walkway
on west edge of parking lot (school district property).

- Paint yellow high visibility crosswalk from south end of pedestrian walkway to school "loading zone" sidewalk (school district property).

③ -Remove existing Assembly A installed on eastbound Longwood Ave. in front of the school. Remove Assembly B on westbound Longwood Ave. at Blackwood Ave.

- Install NO LEFT TURN 7:30AM-8:30AM and 2:30PM-3:30 pm at the eastern most school parking lot driveway.

- Install a speed bump on Marin Ave. approximately 400 feet west of Nevada Rd.
   Refresh existing yellow transverse crosswalk across S. Garden Ave. at Marin Ave.
- 8 Install 25 mile per hour speed limit signs on S. Garden Ave. approximately 600 feet north of Marin Ave.
  - Install a speed bump on S. Garden Ave. at 25 mile per hour speed limit signs.
- Paint white transverse crosswalk across Lester Ave. at Thelma St.
   Install NO PARKING ON SIDEWALK signs on northbound Thelma St. immediately after Marin and Lester Avenues.
  - Ensure "Dip" effectively drains runoff.

section.

- Install 25 mile per hour signs on Thelma St. approximately 600 feet north of Marin Ave.
- Paint white transverse crosswalk across Sueirro St. at Thelma St.
   Install a speed bump on Thelma Ave. approximately 200 north of Lester Ave.

## Alameda Safe Routes to School Partnership Longwood Elementary, Hayward, CA