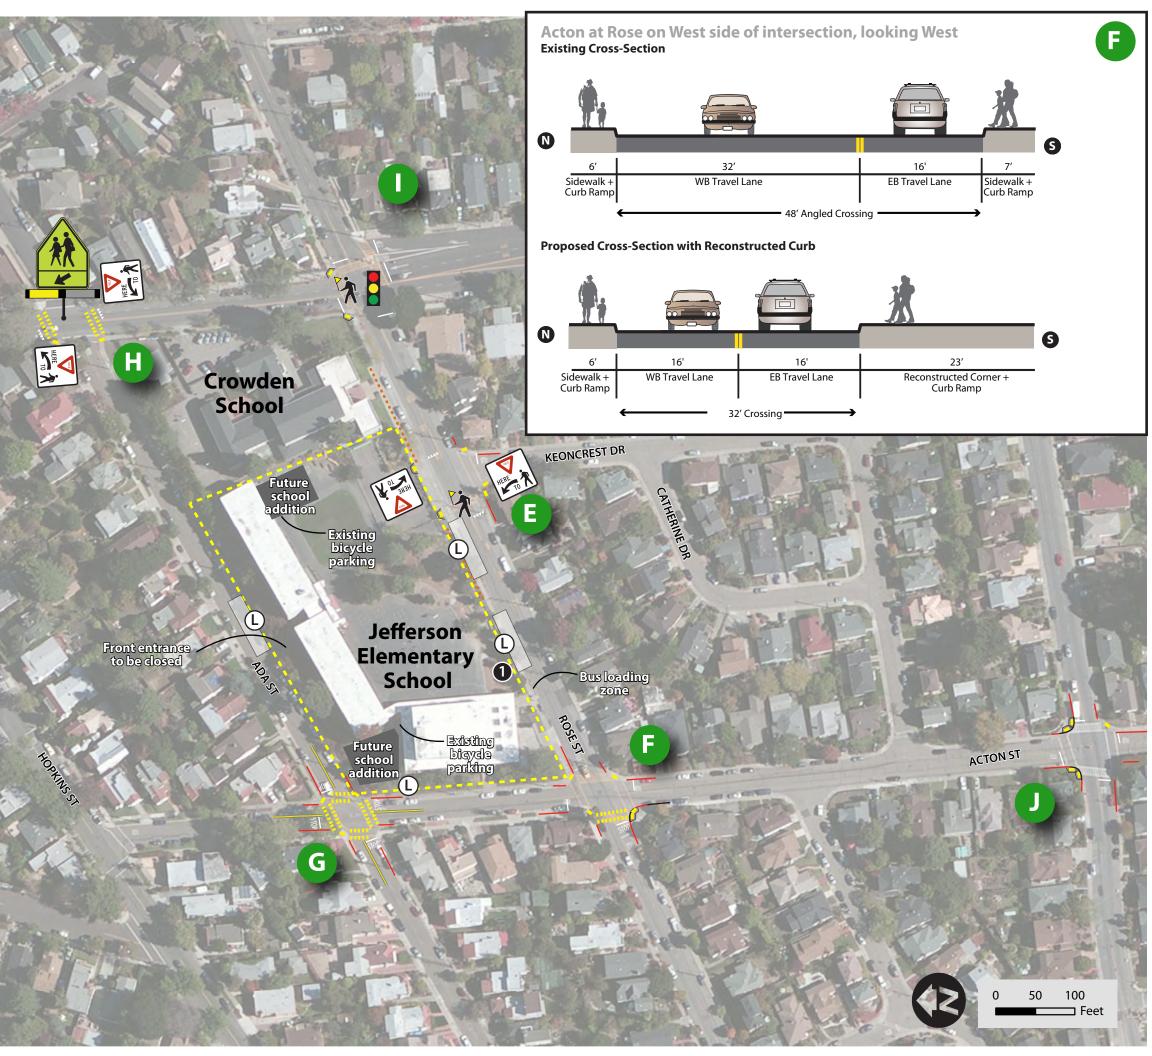

## F. Rose Street at Acton Street (see cross-section inset on this page and intersection details on sheet D-7)

- 1. Concrete sidewalk
- 2. Concrete curb and gutter
- 3. Remove concrete and AC pavement
- 4. Repaint existing yellow ladder crosswalk as triple-four, add advance STOP line and markings
- 5. Install truncated domes at all curb ramps
- 6. Install advance stop line on both sides of Acton Street
- 7. Paint red curb on all corners