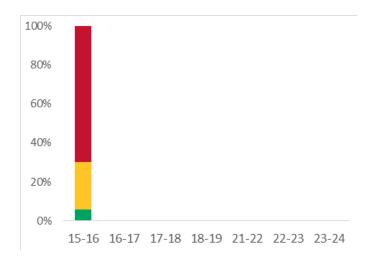

## **Historic Mode Split**

Note: No hand tally data was collected during the 2019-20 or 2020-21 school years due to the COVID-19 pandemic.

- **Drive Alone** Students riding in cars only with those in their own household
- **Shared Modes** Carpooling, taking the school bus, city bus, or BART
- Active Modes Walking, biking, skateboarding, and other physically active modes

## **Changes in Travel Behavior**

From 2015-16 to 2015-16.

N/A active transportation trips

N/A shared trips

N/A drive-alone trips