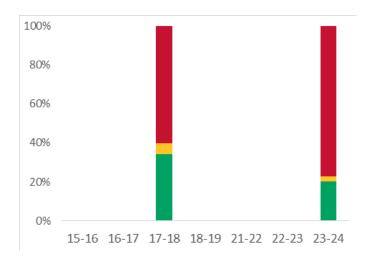

### **Historic Mode Split**

Note: No hand tally data was collected during the 2019-20 or 2020-21 school years due to the COVID-19 pandemic.

- **Drive Alone** Students riding in cars only with those in their own household
- Shared Modes Carpooling, taking the school bus, city bus, or BART
- Active Modes Walking, biking, skateboarding, and other physically active modes

# **Changes in Travel Behavior**

From 2017-18 to 2023-24.

- -14% active transportation trips
- -3% shared trips
- +17% drive-alone trips