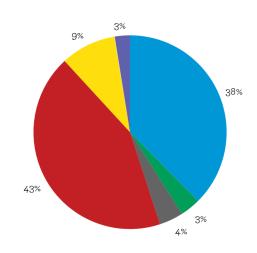

## 2018-2019 Mode Split

### **Mode by Distance**

Source: 2018-19 Student Hand Tallies

Source: 2018-19 Parent Surveys