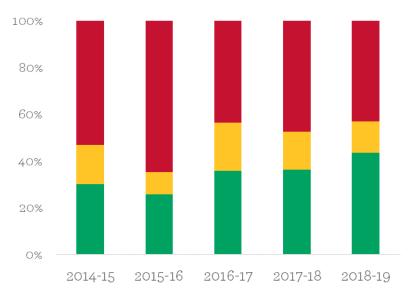

### **Historic Mode Split**

Drive Alone: Students riding in cars only with those in their own household

Shared Modes: Carpooling, taking the school bus, city bus, or BART

Active Modes: Walking, biking, skateboarding, and other physically active modes

Source: 2018-19 Student Hand Tallies

### **Changes in Travel Behavior**

From 2014-15 to 2017-18

13% active transportation trips

-3% shared trips

-10% drive-alone trips