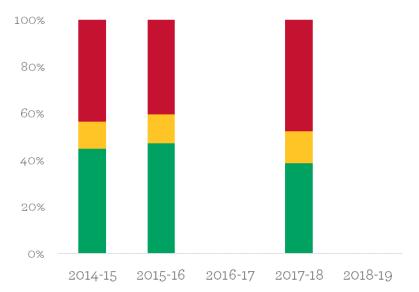

## **Historic Mode Split**

Source: 2018-19 Student Hand Tallies

Drive Alone: Students riding in cars only with those in their own household

Shared Modes: Carpooling, taking the school bus, city bus, or BART

Active Modes: Walking, biking, skateboarding, and other physically active modes

**Changes in Travel Behavior** 

From 2013-14 to 2017-18

1% active transportation trips

1% shared trips

-2% drive-alone trips