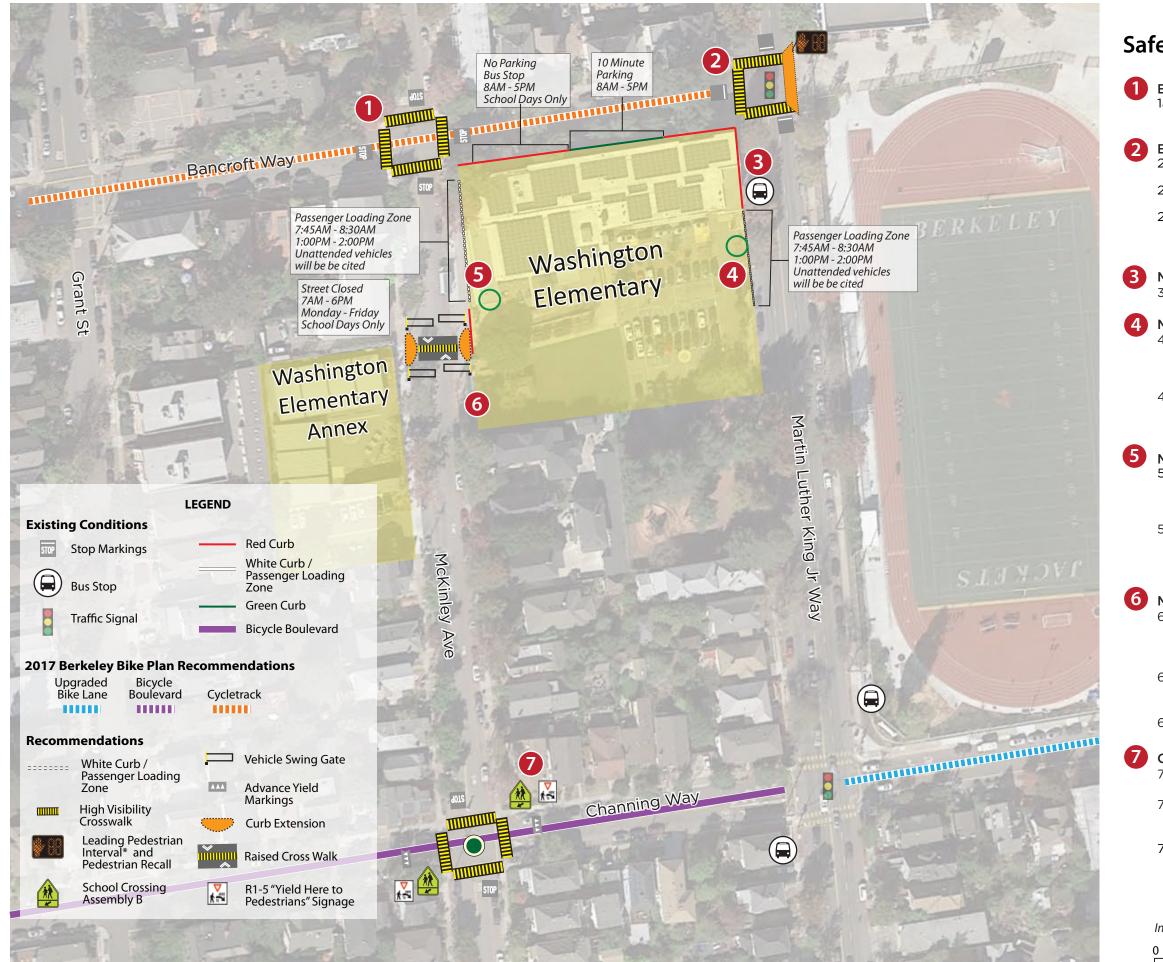

### Bancroft Way / McKinley Avenue

1a. Install high visibility crosswalks and advanced stop bars on all four legs of intersection

# Bancroft Way / Martin Luther King, Jr. Way

- 2a. Install curb extension/bus bulb on east side of M.L.K. Jr. Way
- 2b. Install high visibility crosswalks at all 3 approaches
- 2c. Configure leading pedestrian interval\* (LPI) and a non-actuated pedestrian phase during am and pm school travel times

#### Martin Luther King Jr. Way Bus Stop

3a. Enforce No Parking restriction in bus zone

#### Martin Luther King Jr. Way Loading Zone

- 4a. Short term: Implement attended rolling drop off for 2018-19 school year on school-side curb of M.L.K. Jr. Way to streamline drop-off and pick-up
- 4b. Long term: Lengthen the drop-off zone adjacent to Washington Elementary by two vehicle lengths

#### McKinley Avenue Loading Zone

- 5a. Implement attended rolling drop off for 2018-19 school year on school-side curb of McKinley Avenue to streamline drop-off and pick-up
- 5b. Install permeable pavers in unused tree well / landscape buffer space to provide additional curbside loading/unloading space and improve surface during wet conditions

#### **McKinley Avenue**

- 6a. Install 10-12' curb extensions and curb ramps on east and west side of McKinley Avenue at the existing gates to provide minimum vehicle clearance
- 6b. Install removable bollards to be used across the vehicle lane during school hours, replacing the existing swing gate
- 6c. Install raised crosswalk across McKinley Ave

## Channing Way / McKinley Ave Intersection

- 7a. Install traffic circle and high visibility crosswalks at all approaches
- 7b. Install school crossing Assembly B signs and advanced yield markings on uncontrolled approaches.
- 7c. Install R1-5 "Yield to Pedestrians Here" signage in both directions of Channing Way
  - \* Subject to turn movement conflict analysis