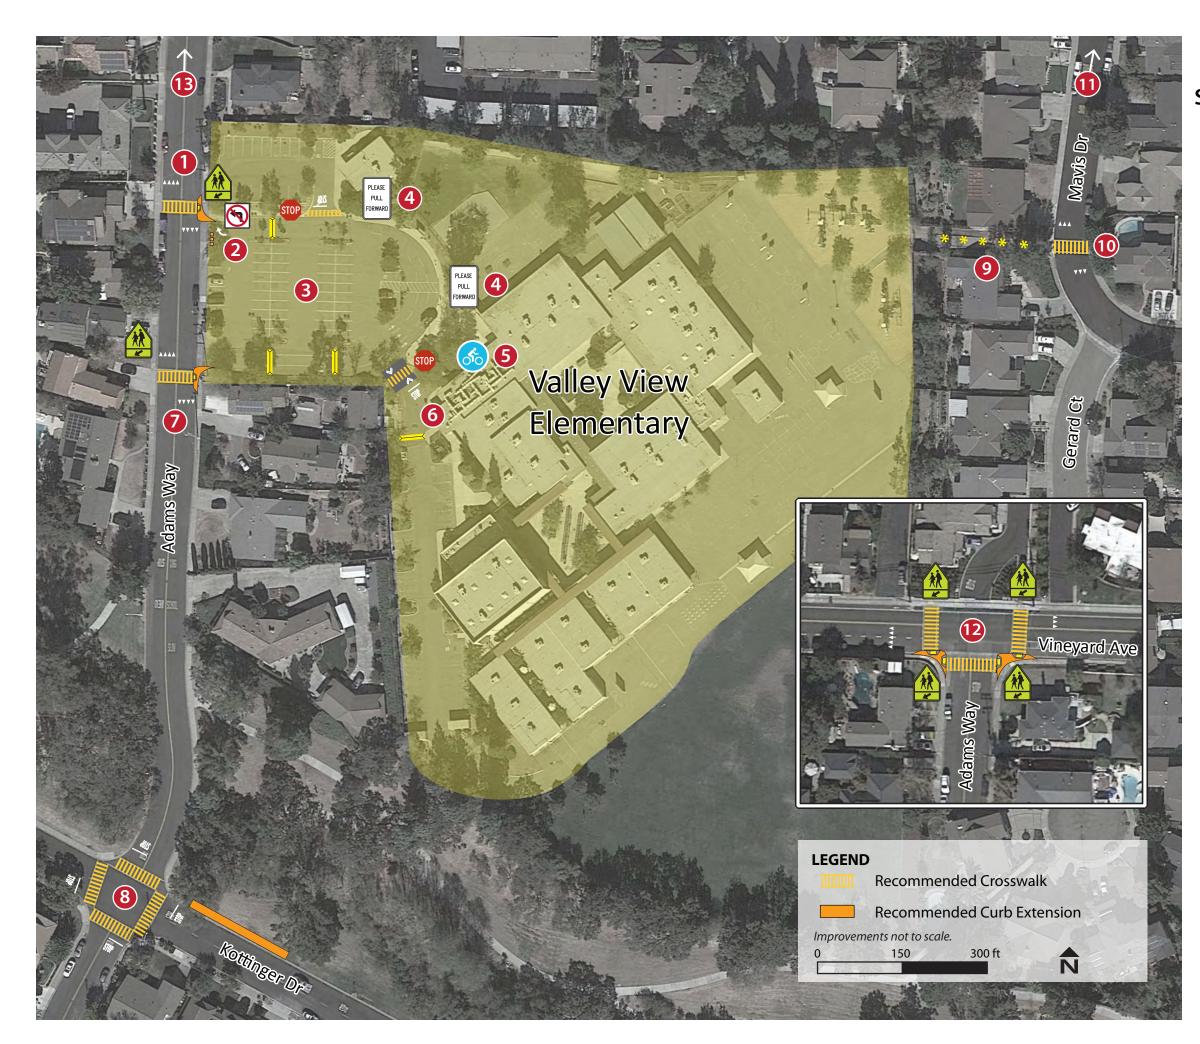

## Site Assessment held May 2016

Adams Way -Install high-visibility crosswalk and advance yield markings. -Install curb extension on east side of Adams Way. -Install School Warning Assembly B in north direction -Trim back vegetation obscuring existing School Warning Assembly B.

## School Parking Lot Exit

-Install additional No Left Turn sign at driveway exit.

-Trim back vegetation obscuring existing No Left Turn sign. -Cone off left side of driveway to discourage left turns during

drop-off and pick-up.

-Replace existing straight arrow pavement markings with right turn arrows.

#### School Parking Lot

-Install speed bumps. -Install high-visibility crosswalk and stop sign with advance stop bar.

# Pick-up and Drop-off Area Install Pull Forward signs.

**5** School Entrance Install new bike rack and secure fencing.

# **6** Staff Parking Lot

-Install Stop sign. -Install high-visibility crosswalk. -Consider installing raised crosswalk. -Install speed bump.

## Adams Wav

-Install high-visibility crosswalk and advance yield markings. -Consider installing curb extension on east side of Adams Way. -Install School Warning Assembly B in south direction.

## 8

Adams Way / Kottinger Dr -Install high-visibility crosswalks and advance stop bars at all legs of intersection. -Install sidewalk to facilitate informal drop-off and pick-up.

Mavis Dr

-Trim back vegetation obstructing pathway. -Install pedestrian lighting along pathway.

## **10** Mavis Dr

-Upgrade existing crosswalk to high-visibility crosswalk and advance yield markings. -Trim back vegetation obscuring existing School Warning Assembly B.

# **Mavis Dr**

Upgrade existing school sign to School Warning Assembly A.

## Adams Way / Vineyard Ave

-Install high-visibility crosswalk and advance yield markings. -Install curb extensions at southern corners of intersection. -Install School Warning Assembly B at Vineyard Ave crossings.

# Non-infrastructure Recommendation

Conduct crossing guard refresher training.